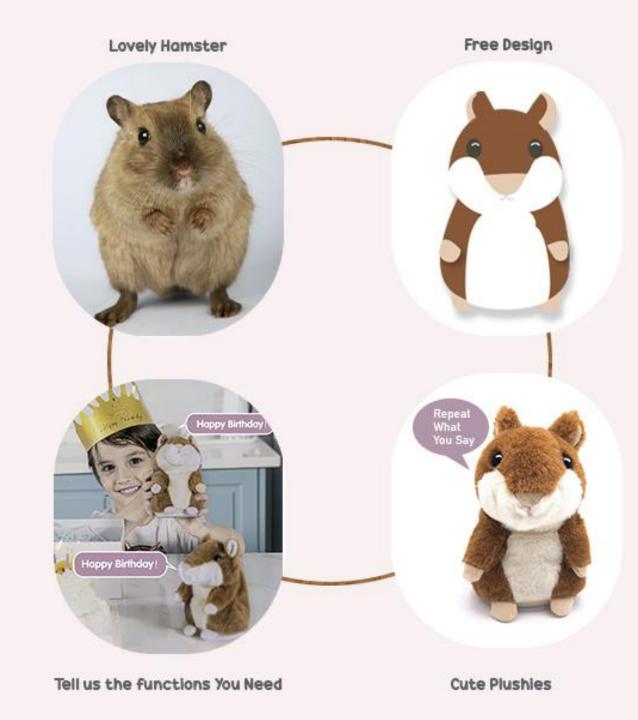

### 1. 100% Custom

We create a one-of-a-kind custom stuffed animal from your character or design.

#### Confirm your Design & Function of the Plushies

You get to provide feedback & final approval